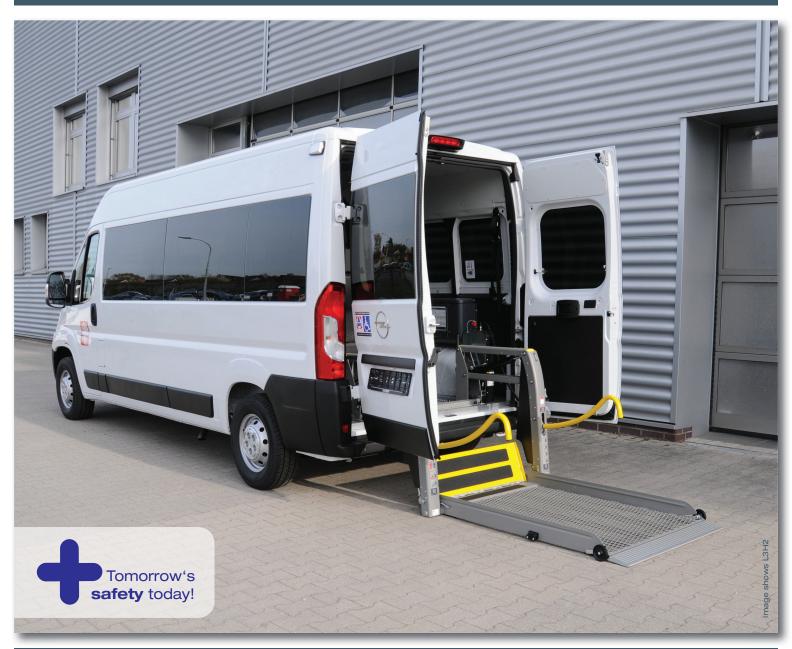

## Peugeot Boxer L2H2 / L3H2

The wheelchair enters the vehicle via the lift; the AMF-Bruns PROTEKTOR system secures person and wheelchair.

The SMARTFLOOR system floor allows flexible transport of people with and without wheelchairs

Electric step and handle on the side entry provide easy access to the passenger compartment.

#### THESE FACTS MAKE ALL THE DIFFERENCE

- » Flexible & individually planned SMARTFLOOR system floor
- » Quick & flexible arrangement of the interior due to removable single seats
- » SMARTSEATS with original upholstery or artificial leather
- » Wheelchair users can safely enter the vehicle via a lift (DIN 75078)
- » Linearlift AL1 is a fully automatic lift for the rear or side door; the see-through platform design allows excellent rear view
- » Electric step for easy access to the rear rows of seats
- » Interior trim and roof liner of the passenger compartment by AMF-Bruns
- » Head & backrest FUTURESAFE is reliable, ergonomically shaped and space-saving; available with floor or wall mounting