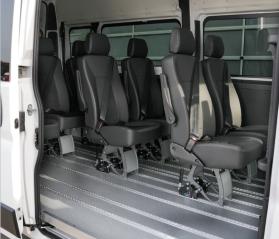

#### THESE FACTS MAKE ALL THE DIFFERENCE

- » Flexible & individually planned SMARTFLOOR system floor
- » Quick & flexible arrangement of the interior due to removable single seats
- » SMARTSEATS with original upholstery or artificial leather
- » Wheelchair users can safely enter the vehicle via a lift (DIN 75078)
- » Linearlift AL1 is a fully automatic lift for the rear or side door; the see-through platform design allows excellent rear view
- » Electric step for easy access to the rear rows of seats
- » Interior trim and roof liner of the passenger compartment by AMF-Bruns
- » Head & backrest FUTURESAFE is reliable, ergonomically shaped and space-saving; available with floor or wall mounting