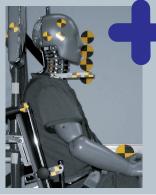

#### FUTURE**SAFE®**

Head- & backrest

FutureSafe is a safe, spacesaving and comfortable patented safety system, which is flexibly customisable and comes with an integrated shoulder belt for the wheelchair occupant.