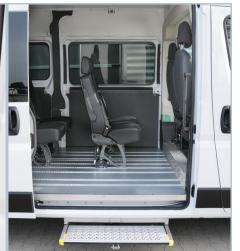

## Peugeot Boxer L2H2 / L3H2

The wheelchair enters the vehicle via the lift; the AMF-Bruns PROTEKTOR system secures person and wheelchair.

The SMARTFLOOR system floor allows flexible transport of people with and without wheelchairs

Electric step and handle on the side entry provide easy access to the passenger compartment.

#### THESE FACTS MAKE ALL THE DIFFERENCE

- » Flexible & individually planned SMARTFLOOR system floor
- » Quick & flexible arrangement of the interior due to removable single seats
- » SMARTSEATS with original upholstery or artificial leather
- » Wheelchair users can safely enter the vehicle via a lift (DIN 75078)
- » Linearlift AL1 is a fully automatic lift for the rear or side door; the see-through platform design allows excellent rear view
- » Electric step for easy access to the rear rows of seats
- » Interior trim and roof liner of the passenger compartment by AMF-Bruns
- » Head & backrest FUTURESAFE is reliable, ergonomically shaped and space-saving; available with floor or wall mounting