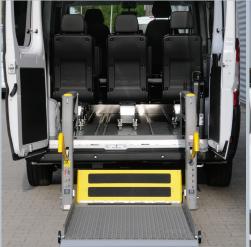

## Peugeot Boxer L2H2 / L3H2

The wheelchair enters the vehicle via the lift; the AMF-Bruns PROTEKTOR system secures person and wheelchair.

The SMARTFLOOR system floor allows flexible transport of people with and without wheelchairs

#### THESE FACTS MAKE ALL THE DIFFERENCE

- » Flexible & individually planned SMARTFLOOR system floor
- » Quick & flexible arrangement of the interior due to removable single seats
- » SMARTSEATS with original upholstery or artificial leather
- » Wheelchair users can safely enter the vehicle via a lift (DIN 75078)
- » Linearlift AL1 is a fully automatic lift for the rear or side door; the see-through platform design allows excellent rear view
- » Electric step for easy access to the rear rows of seats
- » Interior trim and roof liner of the passenger compartment by AMF-Bruns
- » Head & backrest FUTURESAFE is reliable, ergonomically shaped and space-saving; available with floor or wall mounting